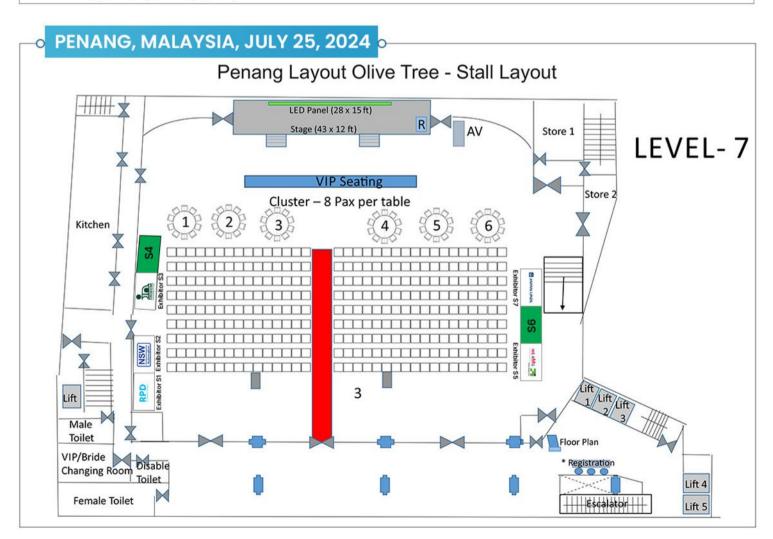

sqm shell scheme package includes:              |                                    |                                                  |                          |
|--------------------------------|------------------------------------------------------------|------------------------------------|--------------------------------------------------|--------------------------|
| Shell Space<br>(minimum 6 sqm) |                                                            |                                    |                                                  |                          |
|                                | <ul><li>Octonum Stall - 3m x 2m</li><li>2 Chairs</li></ul> | • 1 Table • 1 Power Point (5 amp.) | <ul><li> 2 Spot Lights</li><li> Carpet</li></ul> | • Fascia Branding - Viny |