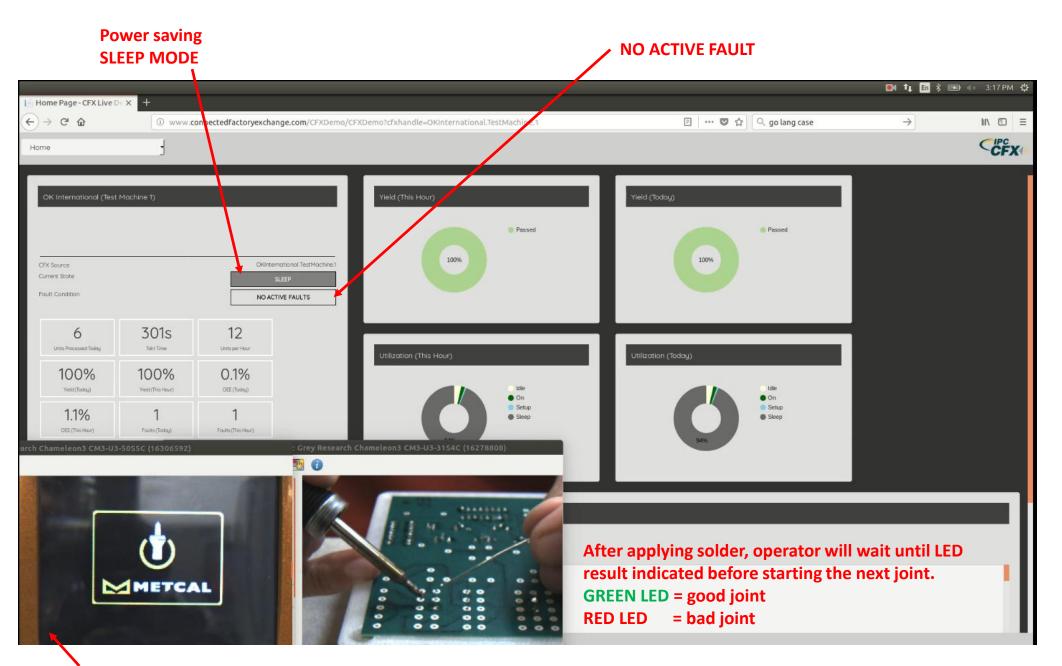

**IPC CFX Process Control and Traceability** 

Metcal Real Time Risk Mitigation in Hand Soldering Application

www.connectedfactoryexchange.com/CFXDemo/.. Metcal demo page Traceability: Error status **■4 1** En 🖇 🖦 4× 3:17 PM 🗳 Home Page - CFX Live D X ← → C 0 □ ··· ♥ ☆ Q go lang case CFX **Power status** 100% 100% OKInternational.TestMachine.1 **Good solder** joint NO ACTIVE FAULTS counter 301s **Bad solder** joint 100% 100% counter 1.1% **10 Process control:** after applying solder, operator will wait until LED result indicated before starting the next joint. **Traceability**: Metcal Connection Validation CV-5200 Power Supply **Demo work station** 

**Power saving SLEEP MODE** 

IDLE MODE – Idle tip temperature: 745F – Idle power: 16W - Cartridge part number: CVC-7CH0025S

Power is ON – Idle tip temperature: 709F – Idle power: 30W - Cartridge part number: CVC-7CH0025S