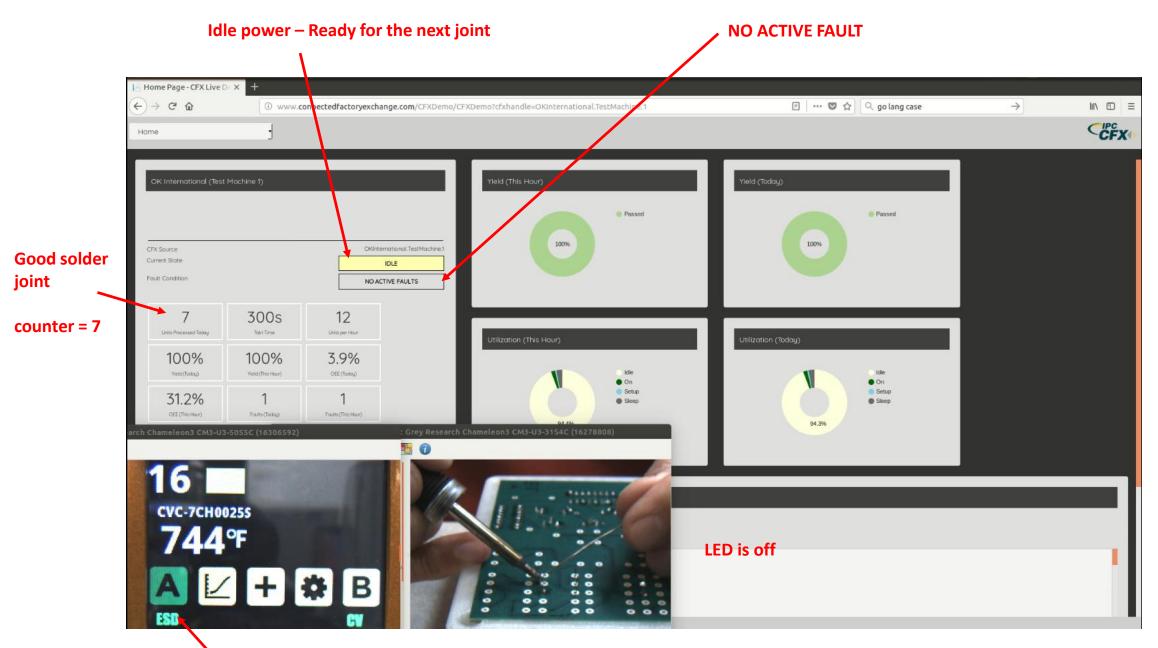

**IPC CFX Process Control and Traceability** 

Metcal Real Time Risk Mitigation in Hand Soldering Application

www.connectedfactoryexchange.com/CFXDemo/.. Metcal demo page Traceability: Error status **■4 1** En 🖇 🖦 4× 3:17 PM 🗳 Home Page - CFX Live D X ← → C 0 □ ··· ♥ ☆ Q go lang case CFX **Power status** 100% 100% OKInternational.TestMachine.1 **Good solder** joint NO ACTIVE FAULTS counter 301s **Bad solder** joint 100% 100% counter 1.1% **10 Process control:** after applying solder, operator will wait until LED result indicated before starting the next joint. **Traceability**: Metcal Connection Validation CV-5200 Power Supply **Demo work station** 

**Power saving SLEEP MODE** 

IDLE MODE – Idle tip temperature: 745F – Idle power: 16W - Cartridge part number: CVC-7CH0025S

Power is ON – Idle tip temperature: 709F – Idle power: 30W - Cartridge part number: CVC-7CH0025S

Power is ON – Idle tip temperature: 709F – Idle power: 30W - Cartridge part number: CVC-7CH0025S

Idle power – Idle tip temperature: 744F – Idle power: 16W - Cartridge part number: CVC-7CH0025S

Power is on – Idle tip temperature: 725F – Idle power: 25W - Cartridge part number: CVC-7CH0025S