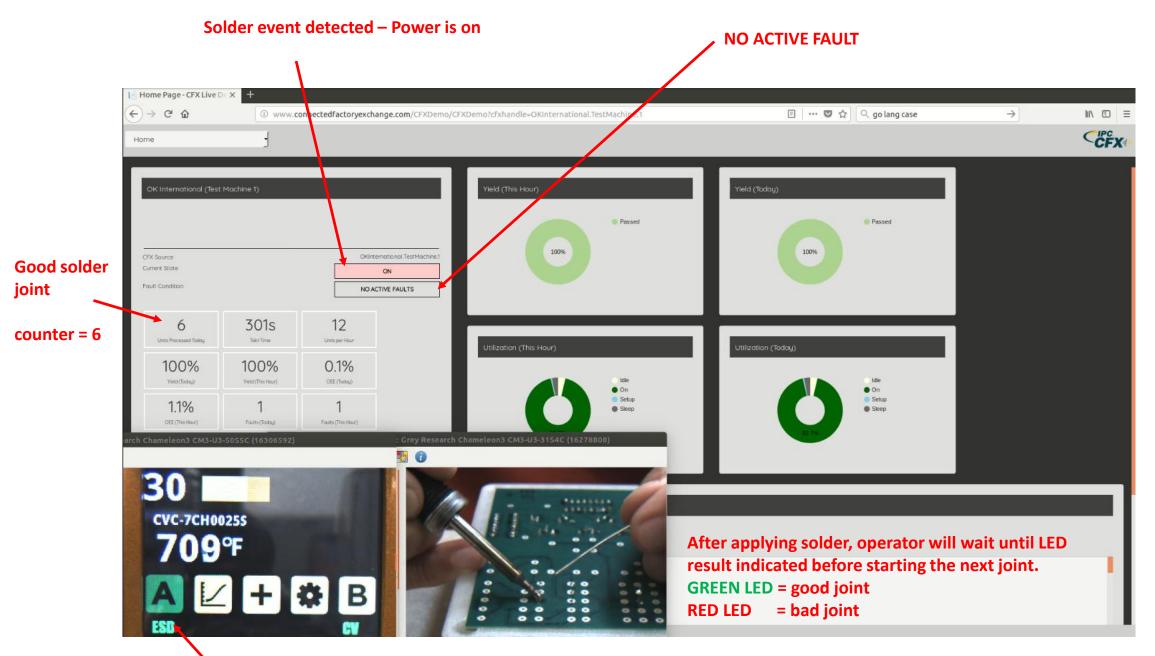

**IPC CFX Process Control and Traceability** 

Metcal Real Time Risk Mitigation in Hand Soldering Application

www.connectedfactoryexchange.com/CFXDemo/.. Metcal demo page Traceability: Error status **■4 1** En 🖇 🖦 4× 3:17 PM 🗳 Home Page - CFX Live D X ← → C 0 □ ··· ♥ ☆ Q go lang case CFX **Power status** 100% 100% OKInternational.TestMachine.1 **Good solder** joint NO ACTIVE FAULTS counter 301s **Bad solder** joint 100% 100% counter 1.1% **10 Process control:** after applying solder, operator will wait until LED result indicated before starting the next joint. **Traceability**: Metcal Connection Validation CV-5200 Power Supply **Demo work station** 

Power is ON – Idle tip temperature: 709F – Idle power: 30W - Cartridge part number: CVC-7CH0025S

Idle power – Idle tip temperature: 744F – Idle power: 16W - Cartridge part number: CVC-7CH0025S

Power is on – Idle tip temperature: 725F – Idle power: 25W - Cartridge part number: CVC-7CH0025S