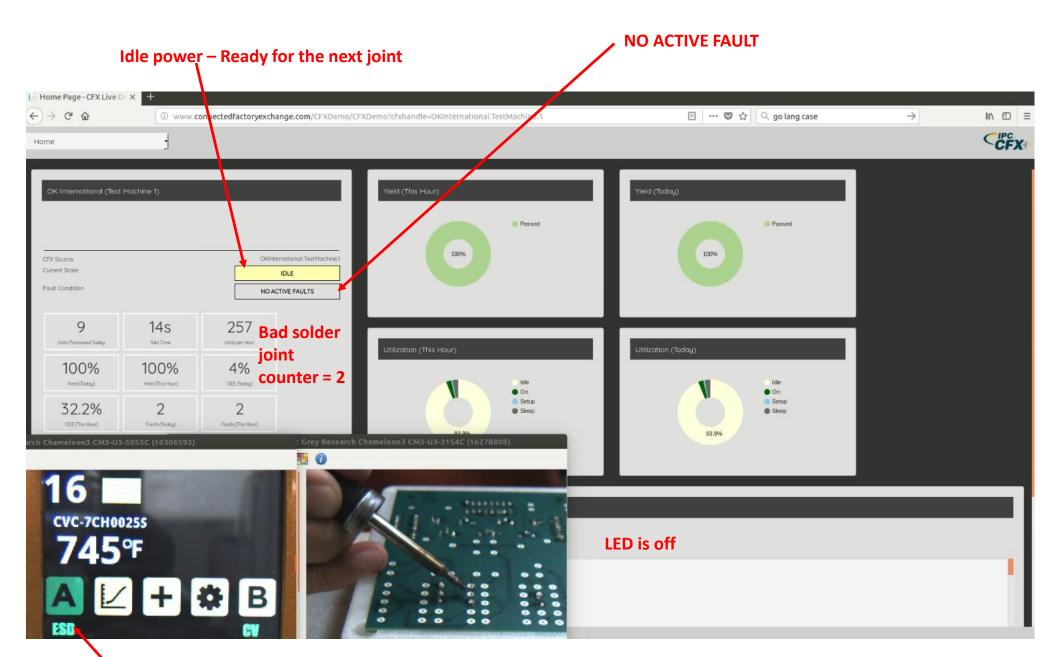

Power is ON – Idle tip temperature: 709F – Idle power: 30W - Cartridge part number: CVC-7CH0025S

Idle power – Idle tip temperature: 744F – Idle power: 16W - Cartridge part number: CVC-7CH0025S

Power is on – Idle tip temperature: 725F – Idle power: 25W - Cartridge part number: CVC-7CH0025S

Power is on – Idle tip temperature: 745F – Idle power: 16W - Cartridge part number: CVC-7CH0025S

**ESD** event detected Home Page - CFX Live D X □ ··· ▼ ☆ Q go lang case  $\rightarrow$ ← → C' @ ① www.connectedfactoryexchange.com/CFXDemo/CFXDemo?cfxhandle=OKInternational.TestMach CFX Home Passed Passed 100% CFX Source OKInternational.TestMachine.1 Current State Fault Condition 277 Bad solder 13s Units Processed Today joint 0.2% counter = 2 100% 100% Yield (Today) Yield (This Hour) 1.7% 5 Foults (Today) Faults (This Hour) : Grey Research Chameleon3 CM3-U3-3154C (16278808) CVC-7CH00255