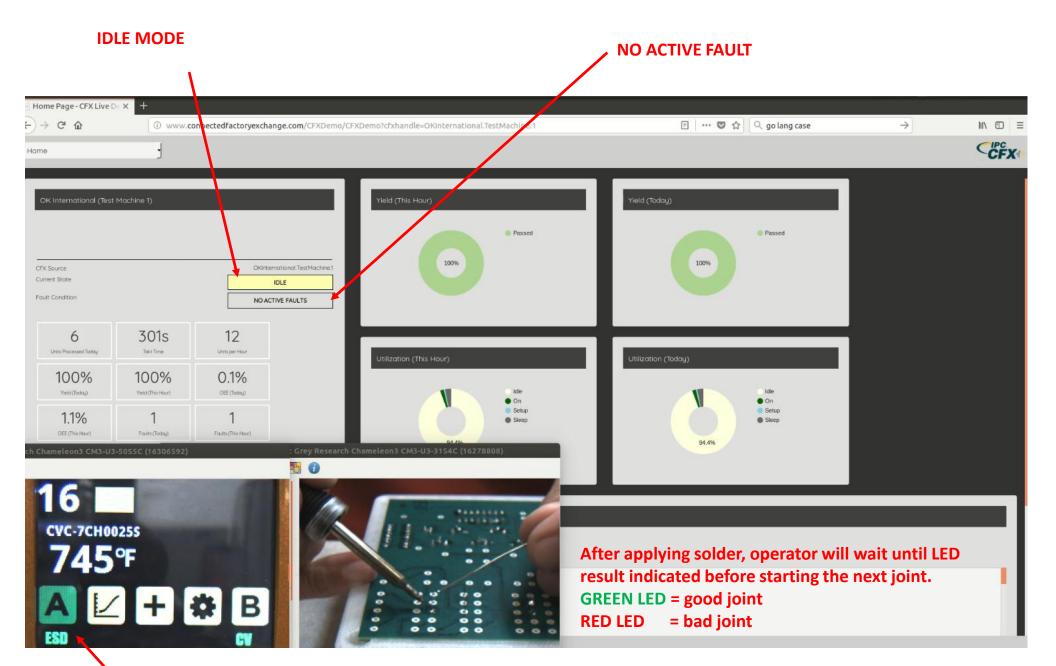

**Power saving SLEEP MODE** 

IDLE MODE – Idle tip temperature: 745F – Idle power: 16W - Cartridge part number: CVC-7CH0025S

Power is ON – Idle tip temperature: 709F – Idle power: 30W - Cartridge part number: CVC-7CH0025S

Power is ON – Idle tip temperature: 709F – Idle power: 30W - Cartridge part number: CVC-7CH0025S

Idle power – Idle tip temperature: 744F – Idle power: 16W - Cartridge part number: CVC-7CH0025S

Power is on – Idle tip temperature: 725F – Idle power: 25W - Cartridge part number: CVC-7CH0025S