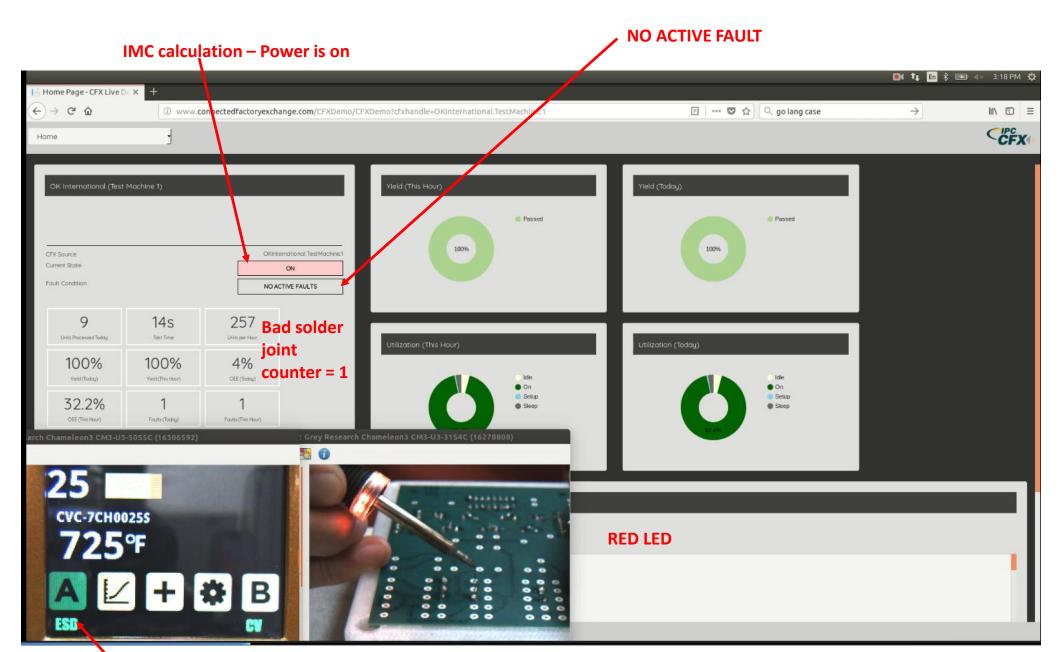

Power is ON – Idle tip temperature: 709F – Idle power: 30W - Cartridge part number: CVC-7CH0025S

Idle power – Idle tip temperature: 744F – Idle power: 16W - Cartridge part number: CVC-7CH0025S

Power is on – Idle tip temperature: 725F – Idle power: 25W - Cartridge part number: CVC-7CH0025S

Power is on – Idle tip temperature: 745F – Idle power: 16W - Cartridge part number: CVC-7CH0025S

**ESD** event detected Home Page - CFX Live D X □ ··· ▼ ☆ Q go lang case  $\rightarrow$ ← → C' @ ① www.connectedfactoryexchange.com/CFXDemo/CFXDemo?cfxhandle=OKInternational.TestMach CFX Home Passed Passed 100% CFX Source OKInternational.TestMachine.1 Current State Fault Condition 277 Bad solder 13s Units Processed Today joint 0.2% counter = 2 100% 100% Yield (Today) Yield (This Hour) 1.7% 5 Foults (Today) Faults (This Hour) : Grey Research Chameleon3 CM3-U3-3154C (16278808) CVC-7CH00255