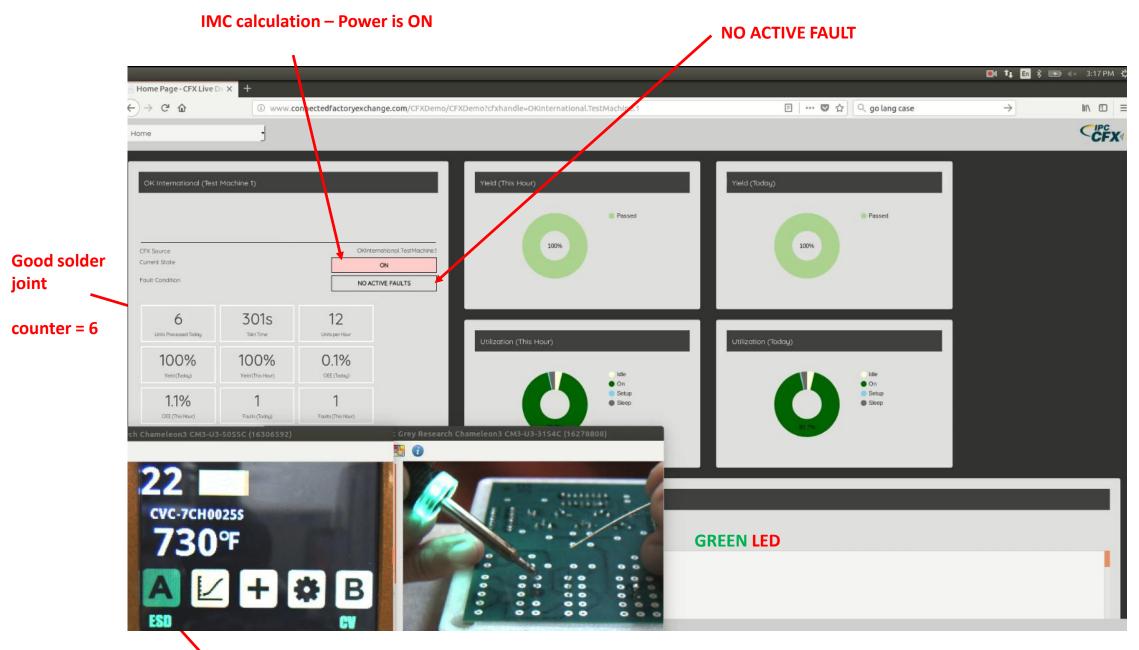

**IPC CFX Process Control and Traceability** 

Metcal Real Time Risk Mitigation in Hand Soldering Application

www.connectedfactoryexchange.com/CFXDemo/.. Metcal demo page Traceability: Error status **■4 1** En 🖇 🖦 4× 3:17 PM 🗳 Home Page - CFX Live D X ← → C 0 □ ··· ♥ ☆ Q go lang case CFX **Power status** 100% 100% OKInternational.TestMachine.1 **Good solder** joint NO ACTIVE FAULTS counter 301s **Bad solder** joint 100% 100% counter 1.1% **10 Process control:** after applying solder, operator will wait until LED result indicated before starting the next joint. **Traceability**: Metcal Connection Validation CV-5200 Power Supply **Demo work station** 

Power is on – Idle tip temperature: 745F – Idle power: 16W - Cartridge part number: CVC-7CH0025S

**ESD** event detected Home Page - CFX Live D X □ ··· ▼ ☆ Q go lang case  $\rightarrow$ ← → C' @ ① www.connectedfactoryexchange.com/CFXDemo/CFXDemo?cfxhandle=OKInternational.TestMach CFX Home Passed Passed 100% CFX Source OKInternational.TestMachine.1 Current State Fault Condition 277 Bad solder 13s Units Processed Today joint 0.2% counter = 2 100% 100% Yield (Today) Yield (This Hour) 1.7% 5 Foults (Today) Faults (This Hour) : Grey Research Chameleon3 CM3-U3-3154C (16278808) CVC-7CH00255